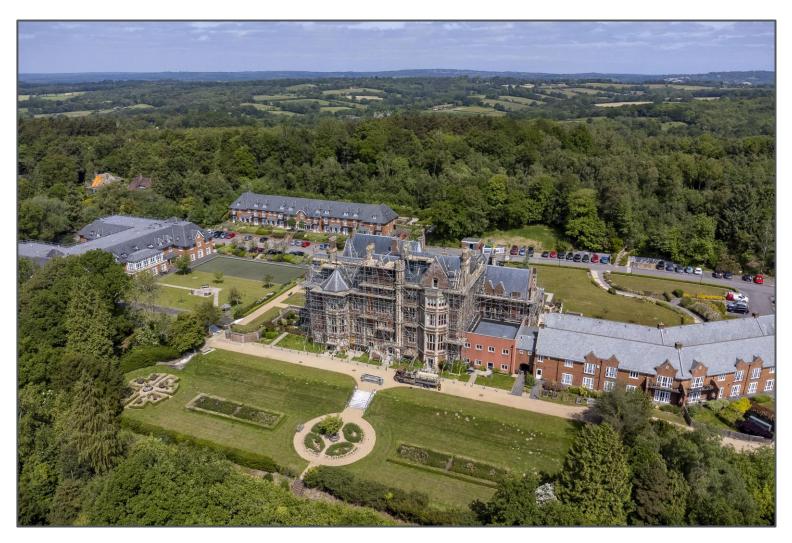

## Lewes Road, Cross In Hand, TN21 0FE

For sale is this one double bedroom retirement apartment for the over 55's set within this luxurious magnificent Grade II listed period building. The apartment offers particularly bright and spacious accommodation with far reaching views across the gardens. The open plan lounge/dining area is a large bright space that opens into the modern kitchen with integrated appliances. The double bedroom has large windows and there is a separate shower room. The main building features a grand entrance hall with vaulted ceilings, oak panelled walls and an impressive fireplace. There is also the residents dining room serving lunches, a vast communal sitting room and a function room. There are acres of grounds surrounding the building including formal gardens, woodland areas and a bowls green as well as parking for residents and guests. Guest suites are also available for hire. The property is walking distance to a range of amenities in Cross in Hand Village including a local bakery, village pub, service station with general shop, health and fitness country club, tennis, rugby and bowls club. Heathfield is the nearest town by car, and there are railway stations at Buxted and Crowborough as well as Tunbridge Wells which is accessible in roughly 25 minutes by car.