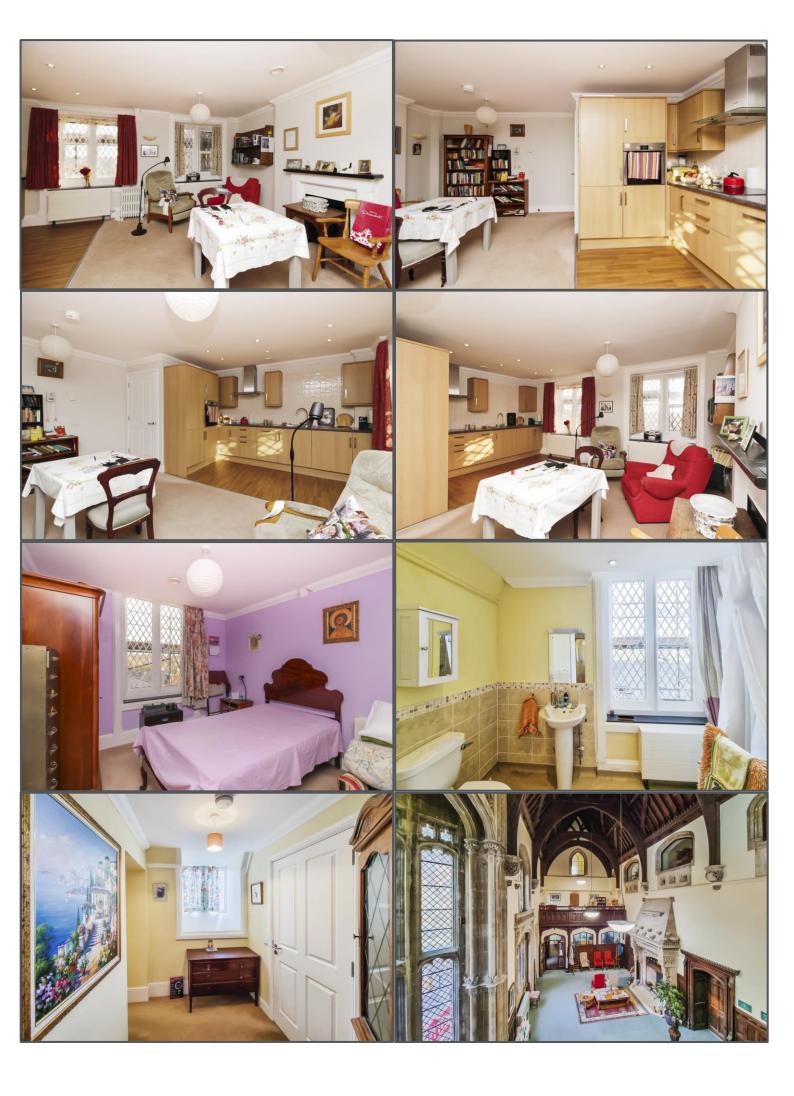

## Lewes Road, Cross In Hand, TN21 0FE

For sale is this one double bedroom retirement apartment for the over 55's set within this luxurious magnificent Grade II listed period building. The apartment offers particularly bright and spacious accommodation with far reaching views across the gardens. The open plan lounge/dining area is a large bright space that opens into the modern kitchen with integrated appliances. The double bedroom has large windows and there is a separate shower room. The main building features a grand entrance hall with vaulted ceilings, oak panelled walls and an impressive fireplace. There is also the residents dining room serving lunches, a vast communal sitting room and a function room. There are acres of grounds surrounding the building including formal gardens, woodland areas and a bowls green as well as parking for residents and guests. Guest suites are also available for hire. The property is walking distance to a range of amenities in Cross in Hand Village including a local bakery, village pub, service station with general shop, health and fitness country club, tennis, rugby and bowls club. Heathfield is the nearest town by car, and there are railway stations at Buxted and Crowborough as well as Tunbridge Wells which is accessible in roughly 25 minutes by car.